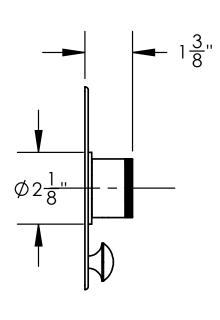

## **TECHNICAL DETAILS**

ADA Compliance: No Access Hole Diameter: 5" Handle Turn Angle: 115° Installation Type: Wall Mounted Primary Material: Brass Valve Material: Ceramic