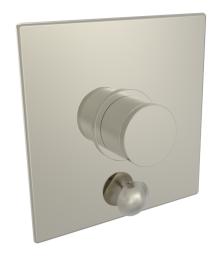

Defining Luxury Since 1959

Pressure Balance Shower Plate with Diverter and Handle Trim Set

4-200

## **PRODUCT FEATURES**

- Style: contemporary
- Collection: Basic II
- Temperature Controlled By Pressure Balance
- Knurled Handle