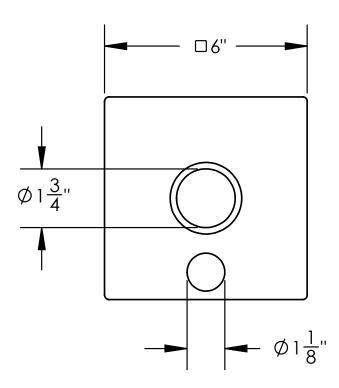

## **TECHNICAL DETAILS**

ADA Compliance: No Access Hole Diameter: 5" Handle Turn Angle: 115° Installation Type: Wall Mounted Primary Material: Brass Valve Material: Ceramic